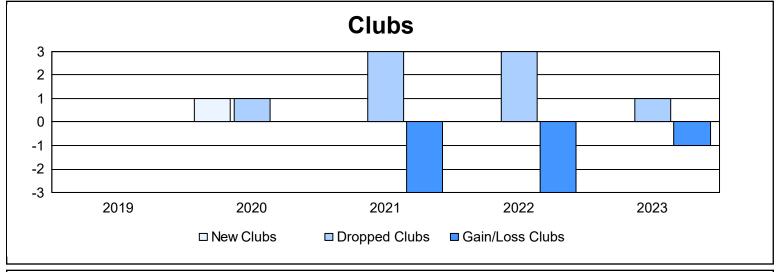

District 10 As of June 2023 Cumulative

| Year      | New<br>Clubs | Dropped<br>Clubs | Gain/<br>Loss<br>Clubs | New<br>Members | Charter<br>Members | Reinstate<br>Members | Transfer<br>Members | Total<br>Member<br>Added | Total<br>Members<br>Dropped | Gain/<br>Loss<br>Members |
|-----------|--------------|------------------|------------------------|----------------|--------------------|----------------------|---------------------|--------------------------|-----------------------------|--------------------------|
| 2018-2019 | 0            | 0                | 0                      | 96             | 0                  | 26                   | 4                   | 126                      | 169                         | -43                      |
| 2019-2020 | 1            | 1                | 0                      | 88             | 22                 | 6                    | 10                  | 126                      | 189                         | -63                      |
| 2020-2021 | 0            | 3                | -3                     | 65             | 1                  | 6                    | 1                   | 73                       | 146                         | -73                      |
| 2021-2022 | 0            | 3                | -3                     | 169            | 0                  | 8                    | 6                   | 183                      | 152                         | 31                       |
| 2022-2023 | 0            | 1                | -1                     | 135            | 1                  | 9                    | 4                   | 149                      | 160                         | -11                      |
| Average   | 0            | 2                | -1                     | 111            | 5                  | 11                   | 5                   | 131                      | 163                         | -32                      |